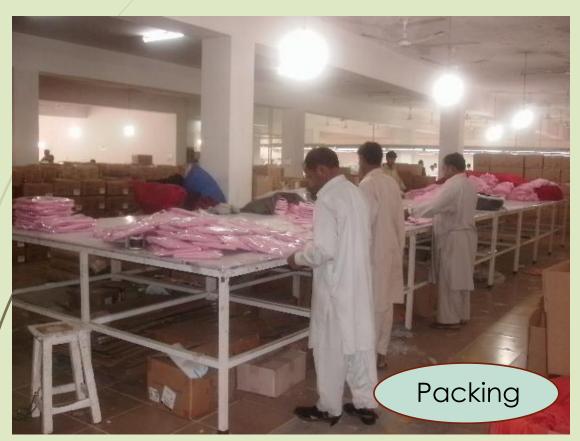

#### Final QC:

- After trimming quality control people check the garment and apply a personal quality control sealed to the garments they have approved.
- After hand ironing the garments are packed

#### Final inspections :

Random tests are carried out on the final inspection.