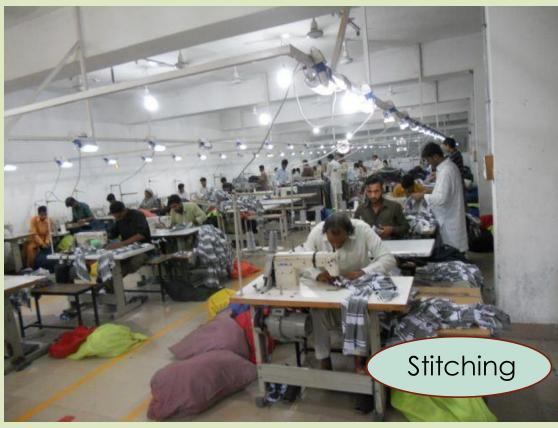

#### Stitching and finishing:

#### In line QC:

- > A sealed sample hangs in the main stitching area for comparison purposes.
- 4 inspectors oversea stitching and check production on a random basis.