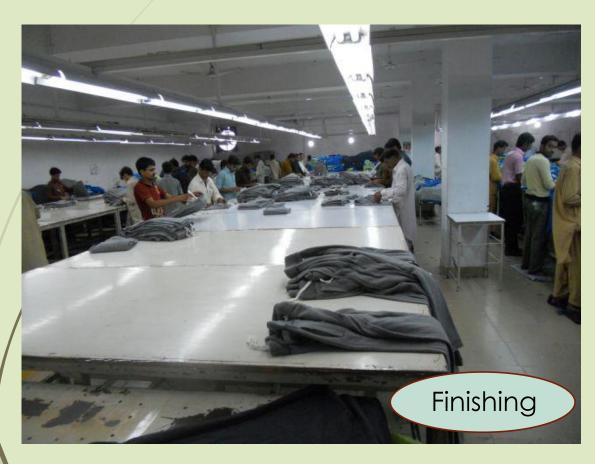

#### Stitching and finishing:

#### Final QC:

- After trimming quality control people check the garment and apply a personal quality control sealed to the garments they have approved.
- After hand ironing the garments are packed

#### Final inspections :

Random tests are carried out on the final inspection.