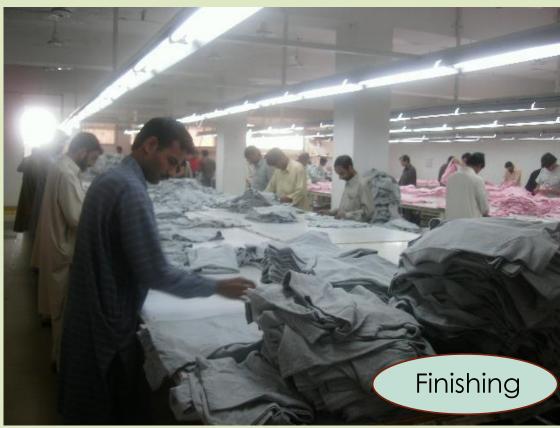

#### Final QC:

- After trimming quality control people check the garment and apply a personal quality control sealed to the garments they have approved.
- After hand ironing the garments are packed

#### Final inspections :

Random tests are carried out on the final inspection.