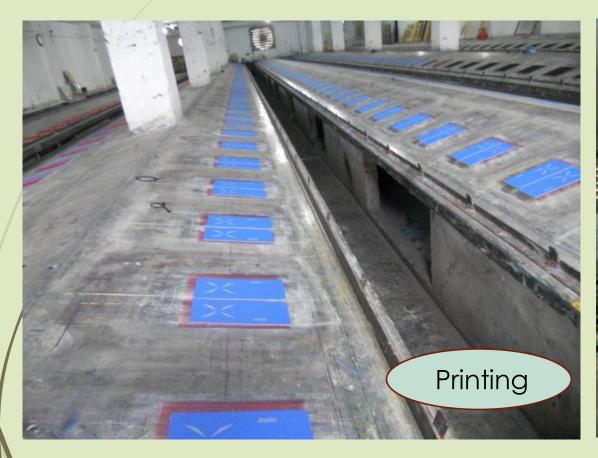

### Technical Details

Printing: Having manual printing capacity of five thousand (5,000pcs) garments per day of all kind of Knit and Denim Techniques of export quality standards.