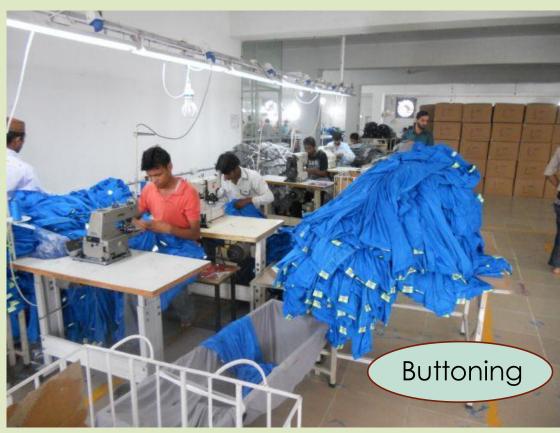

nd inspected.
- Comparison is made between the production test samples and the sealed sample and sealed size specifications before cutting can commence.
- After cutting garment parts are assembled and kept together in batch lots throughout production.

## Quality Control Procedure

#### Stitching and finishing:

#### In line QC:

- > A sealed sample hangs in the main stitching area for comparison purposes.
- 4 inspectors oversea stitching and check production on a random basis.

#### Final QC:

- After trimming quality control people check the garment and apply a personal quality control sealed to the garments they have approved.
- After hand ironing the garments are packed

#### Final inspections :

Random tests are carried out on the final inspection.

### Main Office





























#### UK Market :

- Primark Stores
- Canterbury of New Zealand

#### European Market :

- Germany: (S'Oliver)
- Spain: Inditex (Zara, Mango, Pull & Bear, Bershka, Women'secret, Springfield), Kiabi, Diverse.
- Denmark: Blend, Blend she, Ichi, Casual Friday, B.Young.
- France: Celio, Lahalle.

#### ■ US Market:

Aeropostale, Jimmyz, Victoria Secret, DC Shoe, Quick Silver, Zumiez, Live Mechanics, NBA, T4T, Alaska, Ecko, Volcom, American Eagle, Fuel.

UK Customers :





Germany Customers :



Spain Customers :

## MANGO















Denmark Customers :







casualfriday

b.young®

France Customers:





US Customers :





# AÉROPOSTALE

VICTORIA'S Secret



US Customers:









T4T



US Customers:









# Thanks



## Shami Group Of Companies

Address: 21km Off Ferozepur