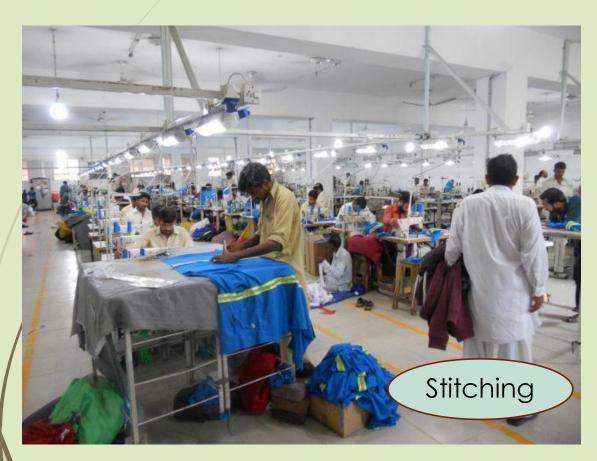

#### **■** Textiles :

- > Sewing Machines 452.
- Sewing capacity (250,000pcs) / Month.
- Main Products: Knitted garments (Men's, Ladies, Kids Tops and Bottoms) made by all kind of knitted fabrics.
- Production is mainly made up by knitted outerwear garments using 100% cotton and cotton / mixed fabrics (Jersey, Piques, Fleece, Terry, Rib, Novelty Fabrics, Spandex / Yarn Dyed etc.). Monthly production is in access of 200.000 pcs. Shami Textile is very well experienced in all USA & Europe Market. The main markets are USA, United Kingdom, Germany, Spain and New Zealand.

### Technical Details

- Denim :
  - Sewing Machines 100.
  - Sewing Capacity (200,000pcs) / Month
  - Main Products: Denim garments (Men's, Ladies, Kids Jeans) made by all kind of Denim and woven fabrics.
- ► Employees: One thousand (1,000) persons.