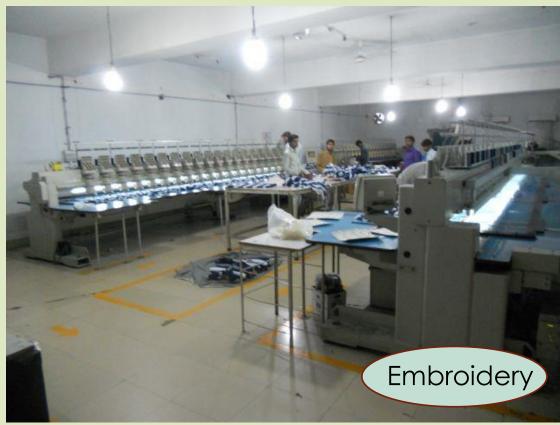

### Technical Details

Printing: Having manual printing capacity of five thousand (5,000pcs) garments per day of all kind of Knit and Denim Techniques of export quality standards.