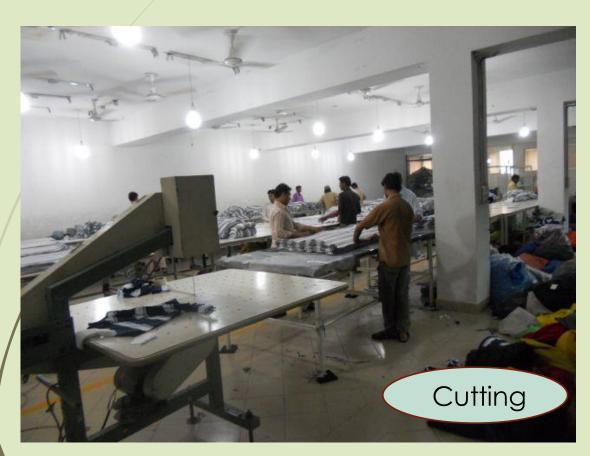

#### Material receipt to cutting :

- QC team are involved in this area.
- First quality team inspects the griege fabric and then sent for finishing and dying.
- On arrival the finished fabric is inspected for flaws.
- Dye matches are made to original lab dips or to continuity swatches for large runs.
- All dimensional stability and colour fastness tests are handled by QC team reporting to QC manager.
- > Before cutting (3) garments are made per size per colour pressed and inspected.
- Comparison is made between the production test samples and the sealed sample and sealed size specifications before cutting can commence.
- After cutting garment parts are assembled and kept together in batch lots throughout production.