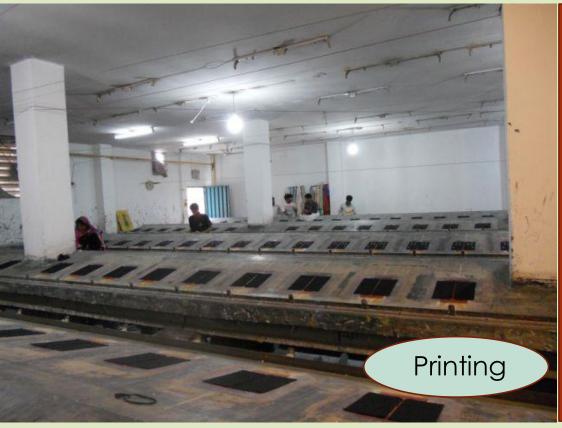

### Technical Details

Printing: Having manual printing capacity of five thousand (5,000pcs) garments per day of all kind of Knit and Denim Techniques of export quality standards.