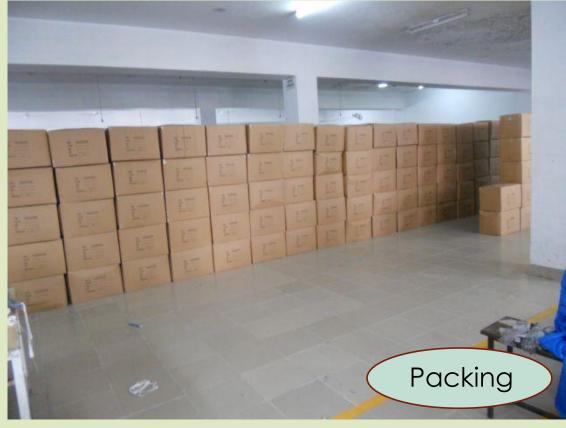

#### Final QC:

- After trimming quality control people check the garment and apply a personal quality control sealed to the garments they have approved.
- After hand ironing the garments are packed

#### Final inspections :

Random tests are carried out on the final inspection.